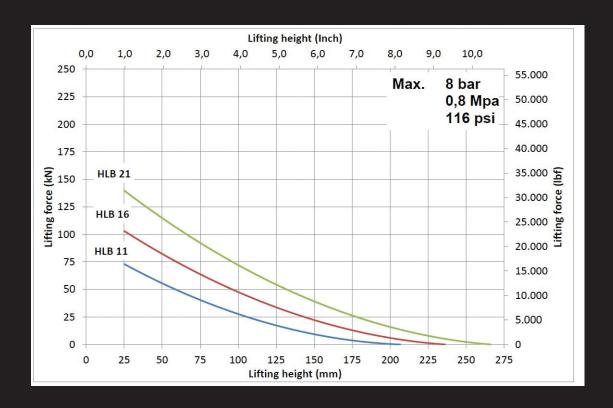

## **Specifications**

| article number                         |         | 350.321.025                      |
|----------------------------------------|---------|----------------------------------|
| model                                  |         | HLB 11                           |
| short description                      |         | Lifting Bag                      |
| max. working pressure                  | bar     | 12                               |
| max. inflation height                  | mm      | 207                              |
| thickness incl. profile                | mm      | 25                               |
| max. lifting capacity                  | kN/t    | 110 / 11.2                       |
| max. lifting capacity (12 bar/174 psi) | kN/t    | 110 / 11.2                       |
| max. lifting capacity (8 bar/116 psi)  | kN/t    | 73 / 7.4                         |
| air content (12 bar/174 psi)           | I       | 64.8                             |
| air content (8 bar/116 psi)            | I       | 43.2                             |
| water content                          | I       | 5.4                              |
| connection                             |         | ISO 6150 C                       |
| min. bursting pressure                 | bar/Mpa | 48 / 4.8                         |
| material                               |         | reinforced with 3 aramide inlays |
| weight, ready for use                  | kg      | 3.2                              |
| dimensions (AxBxC)                     | mm      | 403 x 325 x 25                   |
| temperature range                      | °C      | -20 + 55                         |
| EN 13731 compliant                     |         | yes                              |