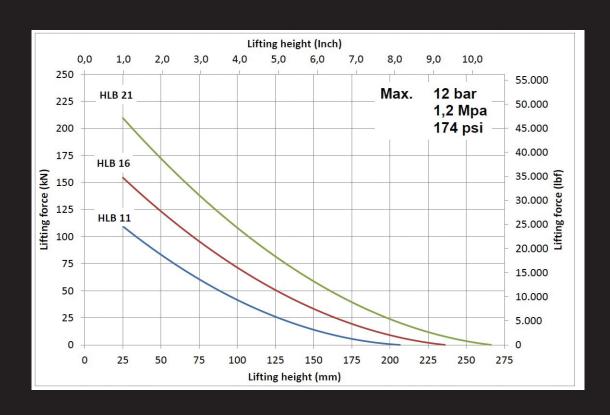

## **Specifications**

| article number                         |         | 350.321.025                      |
|----------------------------------------|---------|----------------------------------|
| model                                  |         | HLB 11                           |
| short description                      |         | Lifting Bag                      |
| max. working pressure                  | bar     | 12                               |
| max. inflation height                  | mm      | 207                              |
| thickness incl. profile                | mm      | 25                               |
| max. lifting capacity                  | kN/t    | 110 / 11.2                       |
| max. lifting capacity (12 bar/174 psi) | kN/t    | 110 / 11.2                       |
| max. lifting capacity (8 bar/116 psi)  | kN/t    | 73 / 7.4                         |
| air content (12 bar/174 psi)           | I       | 64.8                             |
| air content (8 bar/116 psi)            | I       | 43.2                             |
| water content                          | I       | 5.4                              |
| connection                             |         | ISO 6150 C                       |
| min. bursting pressure                 | bar/Mpa | 48 / 4.8                         |
| material                               |         | reinforced with 3 aramide inlays |
| weight, ready for use                  | kg      | 3.2                              |
| dimensions (AxBxC)                     | mm      | 403 x 325 x 25                   |
| temperature range                      | °C      | -20 + 55                         |
| EN 13731 compliant                     |         | yes                              |