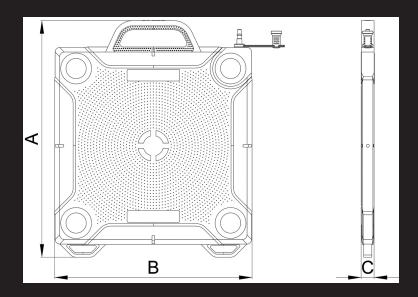

## **Specifications**

| article number                         |         | 350.321.025                      |
|----------------------------------------|---------|----------------------------------|
| model                                  |         | HLB 11                           |
| short description                      |         | Lifting Bag                      |
| max. working pressure                  | bar     | 12                               |
| max. inflation height                  | mm      | 207                              |
| thickness incl. profile                | mm      | 25                               |
| max. lifting capacity                  | kN/t    | 110 / 11.2                       |
| max. lifting capacity (12 bar/174 psi) | kN/t    | 110 / 11.2                       |
| max. lifting capacity (8 bar/116 psi)  | kN/t    | 73 / 7.4                         |
| air content (12 bar/174 psi)           | I       | 64.8                             |
| air content (8 bar/116 psi)            | I       | 43.2                             |
| water content                          | I       | 5.4                              |
| connection                             |         | ISO 6150 C                       |
| min. bursting pressure                 | bar/Mpa | 48 / 4.8                         |
| material                               |         | reinforced with 3 aramide inlays |
| weight, ready for use                  | kg      | 3.2                              |
| dimensions (AxBxC)                     | mm      | 403 x 325 x 25                   |
| temperature range                      | °C      | -20 + 55                         |
| EN 13731 compliant                     |         | yes                              |